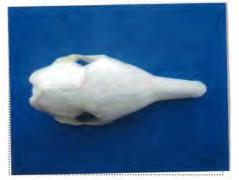

### ●調査したほね

生き物の 豆角 の部分だと すいそくしました。

大量源春

●ほねが見つかった場所(○をつけょう)

深海の森

マリンスノー

砂場

岩場

## ○ほねからわかったことは?

(かたちのとくちょうなど。写真のまわりに書きこんでみよう)

まん中に歯のあとあなかでいっしまでい あいてる

●見つかった場所(○をつけよう)

深海の森 · マリンスノー · 砂場 · 岩場 ·

ブラックスモーカー

○見つかった場所からわかったことは? どんなところ?どんな生き物がいた?

○そこにはどんな生き物がいそう?