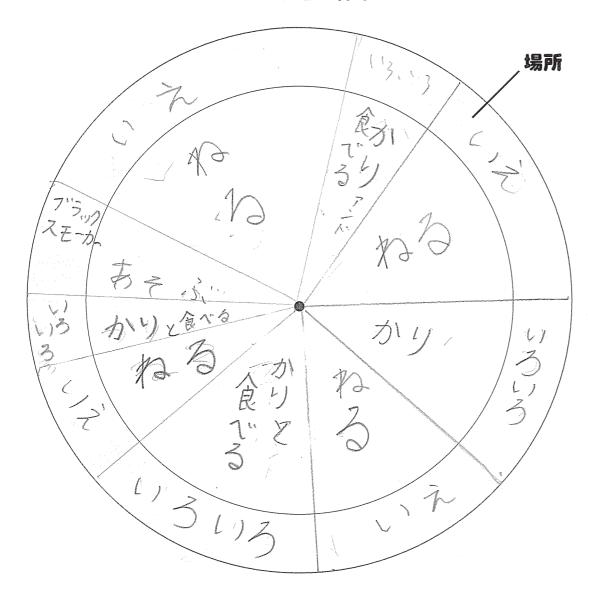

## 1日の生活の様子

# ●なにをしてすごすのがすき? ねること。

→その理由は?すく"っかれるせいかくた"カ`S。

| ●好きな食べ物<br>魚                            |
|-----------------------------------------|
| →その理由は? (こく しょく た"から                    |
| *************************************** |
| ●どんなふうに工サを食べる?                          |
| 九のみ・                                    |
|                                         |
| ●一番なかのよい生き物                             |
| (ラヤカリラ                                  |
| →その理由は? (中間だが) らん                       |
| ●辛圭なもの                                  |
| ●苦手なものサメ                                |
| →その理由は? てきたいわりら                         |
| ●その他                                    |
| →わかったこと<br>あまりうごがない、下に口がある。             |
|                                         |
| ······································  |
| →わかっていないこと<br>干りが同じものを仲間とにくしきするか        |
|                                         |
| *************************************** |