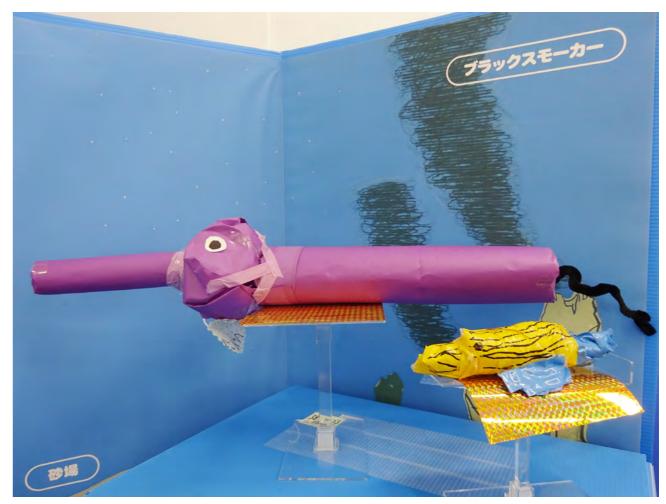

# 研究報告書

#### 生き物の名前

エレファントタイかーアックユ

のしょうかい

### ●名前のゆらい(この名前になった理由)

エレファントはおとなかででうににてるから。タイからは多ともかできらに、にているから、フ

### ●調査したほね



生き物の 豆角 の部分だと すいそくしました。

大量源春

●ほねが見つかった場所(○をつけょう)

深海の森

マリンスノー

砂場

岩場

ブラックスモーカー

京井東太 加藤 希联

### ●生き物のもけい



左:おとな 右:こども

# 2イメージ図

おとな



体長: 85 cm

体重: /5 k

せいかく・とくちょう おもしろいところはある? こどものときとおなじ?ちがう? はそうし、じきんないとうかくしこかく こどものときとおなじ?ちがう? れなかいらえさをまっ。そして、おなかにあるロで、 丸のみする。 ラックスモーカーしこすんでいる

......

こども



体長: <sup>2</sup> 0 cm

体重: 5 kg

せいかく・とくちょう

おとなのときとおなじ?ちがう?

黄色に黒の木黄いま。大人どちかい、できかい、これが成長につれてその覚めかかって

# 3 ふだんのくちし

## 1日の生活の様子



# ●なにをしてすごすのがすき? ねること。

→その理由は?すく"っかれるせいかくた"カ`S。

| ●好きな食べ物<br>魚                            |
|-----------------------------------------|
| →その理由は? (こく しょく た"から                    |
| *************************************** |
| ●どんなふうに工サを食べる?                          |
| 九のみ・                                    |
|                                         |
| ●一番なかのよい生き物                             |
| (ラヤカリラ                                  |
| →その理由は? (中間だが) らん