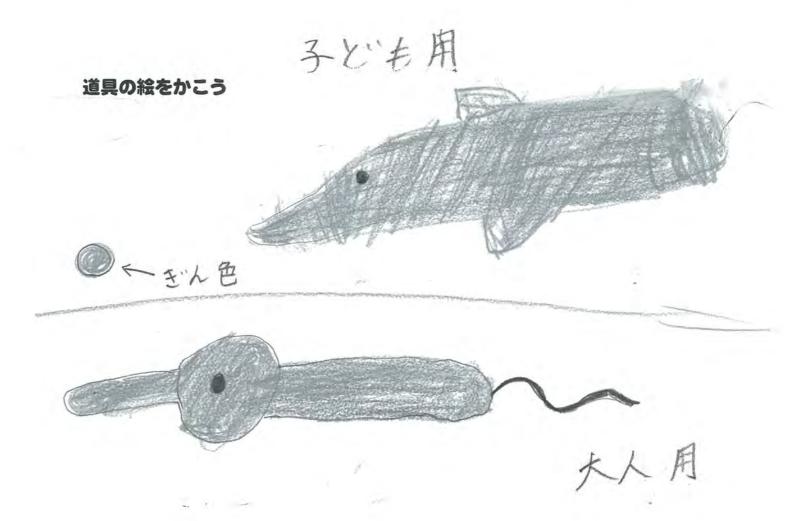

### ●生き物のもけい

左:おとな 右:こども

# 2イメージ図

おとな

体長: 85 cm

体重: /5 k

せいかく・とくちょう おもしろいところはある? こどものときとおなじ?ちがう? はそうし、じきんないとうかくしこかく こどものときとおなじ?ちがう? れなかいらえさをまっ。そして、おなかにあるロで、 丸のみする。 ラックスモーカーしこすんでいる

......

こども

体長: <sup>2</sup> 0 cm

体重: 5 kg

せいかく・とくちょう

おとなのときとおなじ?ちがう?

黄色に黒の木黄いま。大人どちかい、できかい、これが成長につれてその覚めかかって