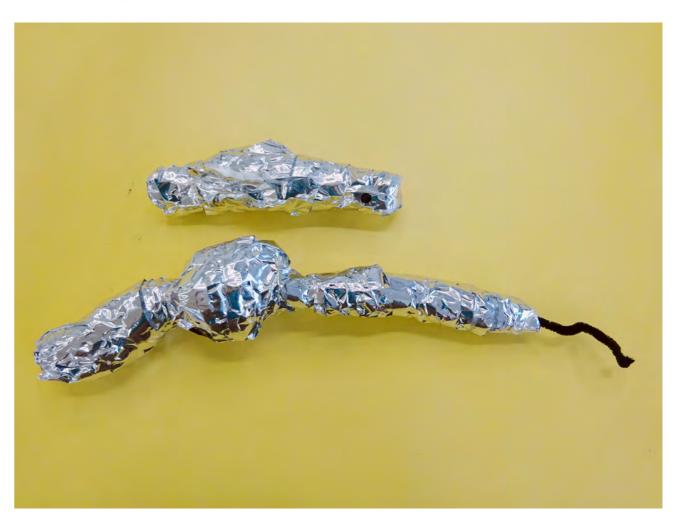

### ●生き物のもけい

左:おとな 右:こども

# 2イメージ図

おとな

体長: 85 cm

体重: /5 k

せいかく・とくちょう おもしろいところはある? こどものときとおなじ?ちがう? はそうし、じきんないとうかくしこかく こどものときとおなじ?ちがう? れなかいらえさをまっ。そして、おなかにあるロで、 丸のみする。 ラックスモーカーしこすんでいる

......

こども

体長: <sup>2</sup> 0 cm

体重: 5 kg

せいかく・とくちょう

おとなのときとおなじ?ちがう?

黄色に黒の木黄いま。大人どちかい、できかい、これが成長につれてその覚めかかって