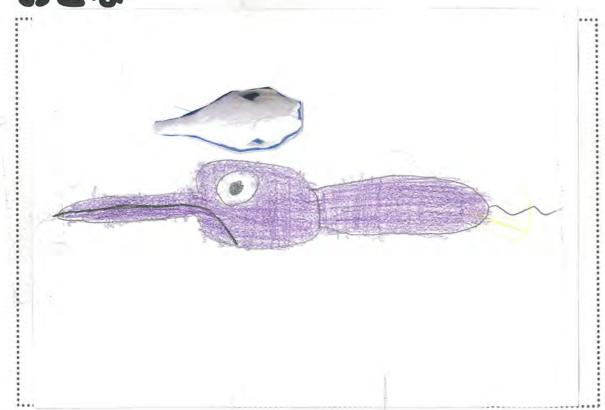

# 2イメージ図

おとな

体長: 85 cm

体重: /5 k

せいかく・とくちょう おもしろいところはある? こどものときとおなじ?ちがう? はそうし、じきんないとうかくしこかく こどものときとおなじ?ちがう? れなかいらえさをまっ。そして、おなかにあるロで、 丸のみする。 ラックスモーカーしこすんでいる

......

こども

体長: <sup>2</sup> 0 cm

体重: 5 kg

せいかく・とくちょう

おとなのときとおなじ?ちがう?

黄色に黒の木黄いま。大人どちかい、できかい、これが成長につれてその覚めかかって