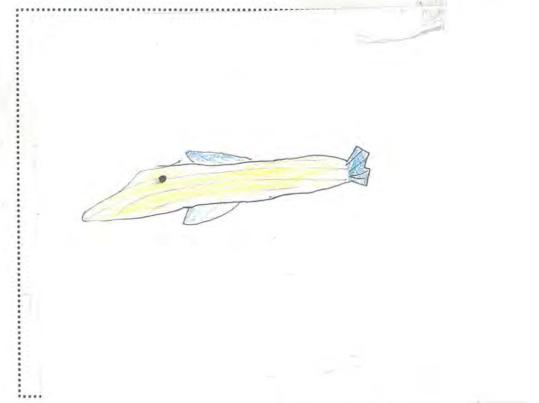

# 2イメージ図

おとな

体長: 85 cm

体重: /5 k

せいかく・とくちょう おもしろいところはある? こどものときとおなじ?ちがう? はそうし、じきんないとうかくしこかく こどものときとおなじ?ちがう? れなかいらえさをまっ。そして、おなかにあるロで、 丸のみする。 ラックスモーカーしこすんでいる

......

こども

体長: <sup>2</sup> 0 cm

体重: 5 kg

せいかく・とくちょう

おとなのときとおなじ?ちがう?

黄色に黒の木黄いま。大人どちかい、できかい、これが成長につれてその覚めかかって