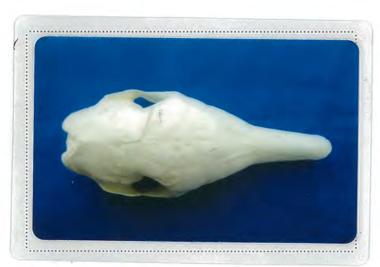

### ●見つかったほね

## ○ほねからわかったことは?

(かたちのとくちょうなど。写真のまわりに書きこんでみよう)

まん中に歯のあとあなかでいっしまでい あいてる

●見つかった場所(○をつけよう)

深海の森 · マリンスノー · 砂場 · 岩場 ·

ブラックスモーカー

○見つかった場所からわかったことは? どんなところ?どんな生き物がいた?

○そこにはどんな生き物がいそう?