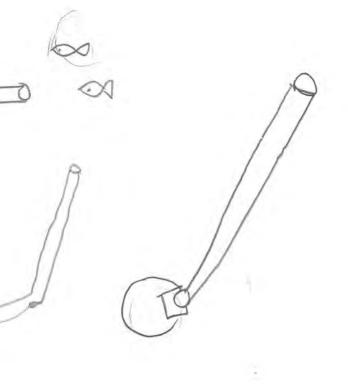

|
|--------------------|-------------------------------------------|---------------|--|
| →その理由は?            | 身がおい                                      | normal second |  |
| ****************** | · e o n e o o o o o o o e o o o o o o o o |               |  |

| ●どんなふう            | にエサを         | 食べる? |     |
|-------------------|--------------|------|-----|
| おそって              | すると          | い社   | 715 |
| ***************** | ************ |      |     |

●一番なかのよい生き物  $J/V' \to f_{x} X$ →その理由は?

●苦手なもの 77

→その理由は? トゲーゲしていて食べると口の中をけがしてしまうから

●その他 →わかったこと せいかくがどうもうで病がするどい

| わかっていないこと   |    |
|-------------|----|
| たまごの色とたまごのう | たき |





●この道具の使い方 ストローみたいなところは、レンス、て、10mのひます。 のひたり、ちちんだりできて、右左上下、とうこいけます。 写真をとることかってきます。 遠くてきとれる。小さいけど、写真はちゃんととれま さ地上に写真をおくってくれます。 



道具の絵をかこう

1.5 cm

カシャ





●見つかった場所(Oをつけよう)

## ●見つかったほね