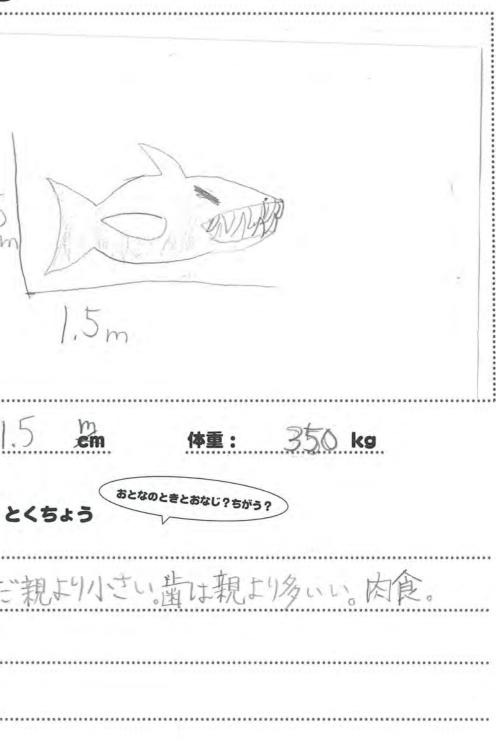

生き物の名前 ダイヤさめ

のしょうかい

●生き物のもけい

左:おとな 右:こども

ーメージ図 2 おとな 1:5m 30 5 1 ... m cm 500 kg 体重: 体長 体長: 体重: <del>cm</del> ........................ おもしろいところ・めずらしいところはある? どんな動きかた? おとなのときとおなじ?ちがう? せいかく・とくちょう せいかく・とくちょう こどものときとおなじ?ちがう? ...... せいかくはどうもうでっか起ると、あばれてかみっくきいんせいか ご親より小さい、黄は親より多いい。肉食。 歯はなどんしがっていて動物のほねをくたいてしまうい らい ひすっ \*\*\*\*\*\*\*\*\* 