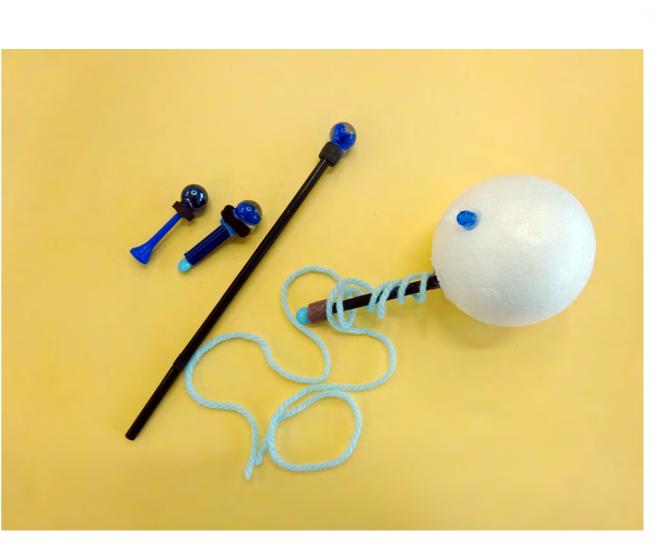

生き物の名前 ダイヤさめ

のしょうかい

●生き物のもけい

左:おとな 右:こども

ーメージ図 2 おとな 1:5m 30 5 1 ... m cm 500 kg 体重: 体長 体長: 体重: <del>cm</del> ........................ おもしろいところ・めずらしいところはある? どんな動きかた? おとなのときとおなじ?ちがう? せいかく・とくちょう せいかく・とくちょう こどものときとおなじ?ちがう? ...... せいかくはどうもうでっか起ると、あばれてかみっくきいんせいか ご親より小さい、黄は親より多いい。肉食。 歯はなどんしがっていて動物のほねをくたいてしまうい らい ひすっ \*\*\*\*\*\*\*\*\* 