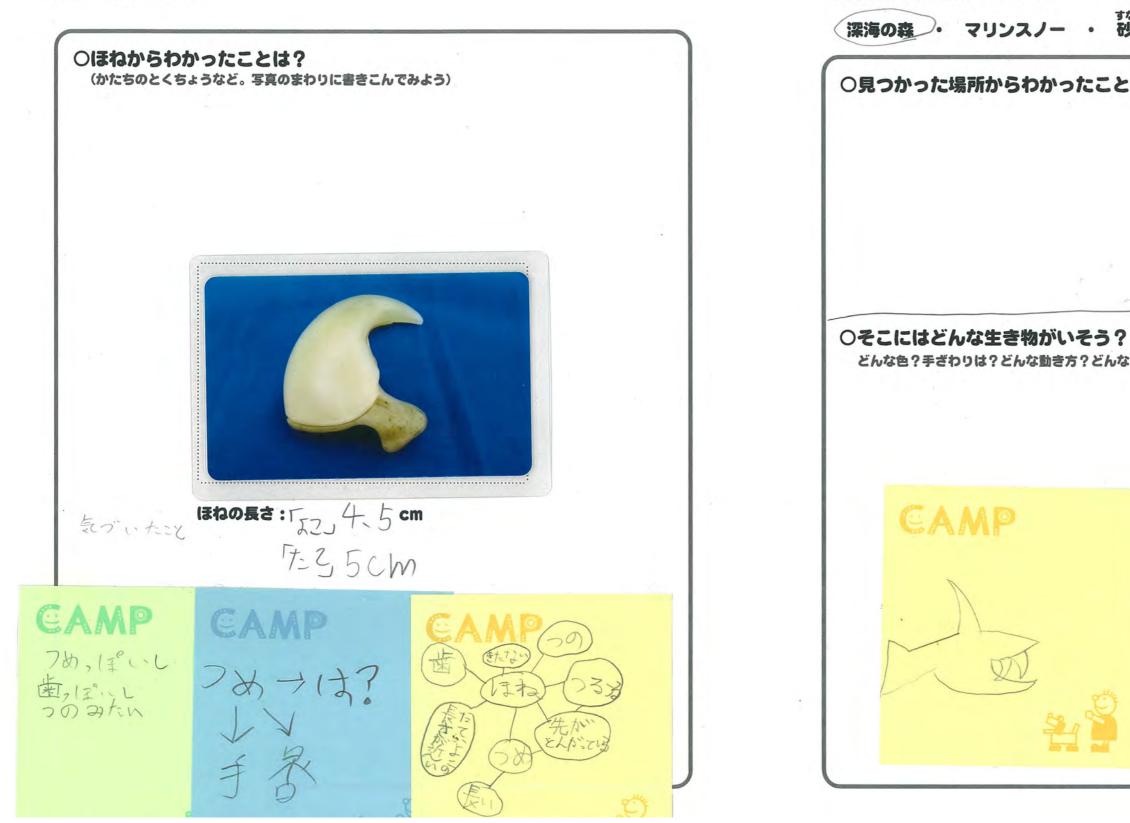

----------------------------------|---------------|--|
| →その理由は?            | 身がおい                                      | normal second |  |
| ****************** | · e o n e o o o o o o o e o o o o o o o o |               |  |

| ●どんなふう            | にエサを         | 食べる? |     |
|-------------------|--------------|------|-----|
| おそって              | すると          | い社   | 715 |
| ***************** | ************ |      |     |

●一番なかのよい生き物  $J/V' \to f_{x} X$ →その理由は?

●苦手なもの 77

→その理由は? トゲーゲしていて食べると口の中をけがしてしまうから

●その他 →わかったこと せいかくがどうもうで病がするどい

| わかっていないこと   |    |
|-------------|----|
| たまごの色とたまごのう | たき |





●この道具の使い方 ストローみたいなところは、レンス、て、10mのひます。 のひたり、ちちんだりできて、右左上下、とうこいけます。 写真をとることかってきます。 遠くてきとれる。小さいけど、写真はちゃんととれま さ地上に写真をおくってくれます。 



道具の絵をかこう

1.5 cm

カシャ





●見つかった場所(Oをつけよう)

## ●見つかったほね