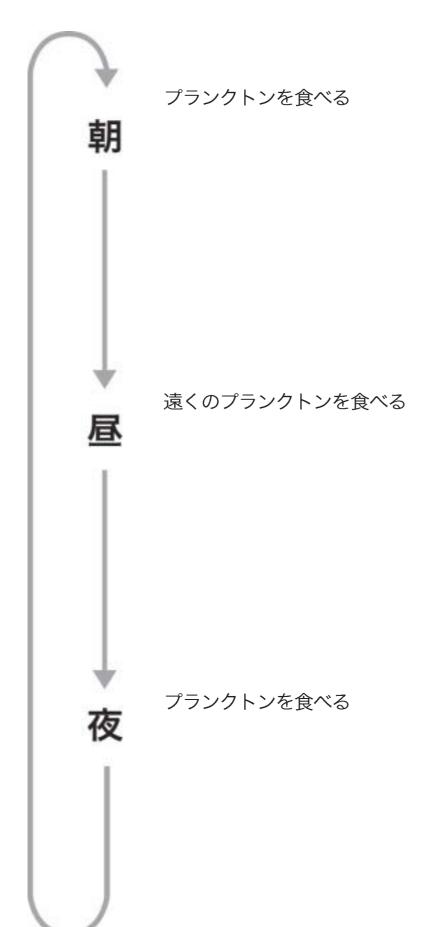

# 【1日の行動パターン】

## 【ふだん食べているもの】

プランクトン

## 【大好きな食べ物】

動物プランクトン

#### →なぜ?

海底をあさっていたから