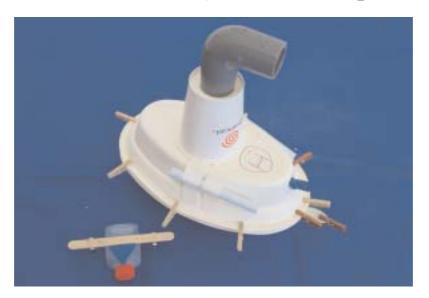

#### 【この生物の調査のため、研究員が開発したツール】

#### ■道具の名前

海底2万マイル・マリアナ海溝

#### ■この道具の開発理由

群れを研究、調査するために開発しました。

#### ■使い方

海底2万マイルに人が乗って、と中でマリアナ海溝を発射して さらによく調べる。

## ■この道具のすごいところ

マナティーが2万マイルにふれると低圧電流がながれ、せい電気がおこる。

## ■今後、改良したい点

けむりじゅうをつけて小型たんさきを付ける。