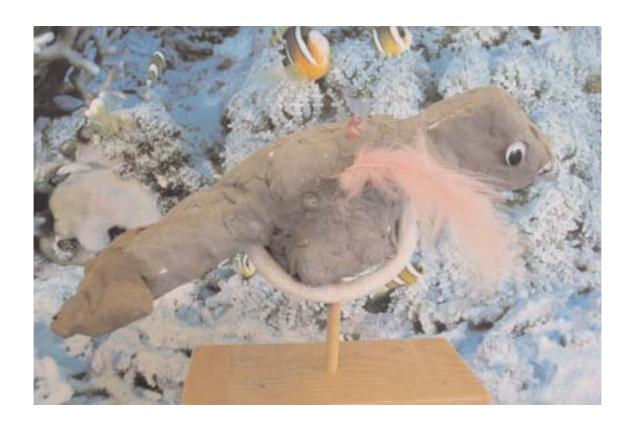

# オゴポコニマナティー

## 【成長過程の記録写真】

# ■おとな

**とくちょう** ヒレの前脚と丸い尾ヒレをもつ。 水中をゆっくり泳ぐ。 しゅんかん移動ができる。

**身長** 500 cm **体重** 675 kg