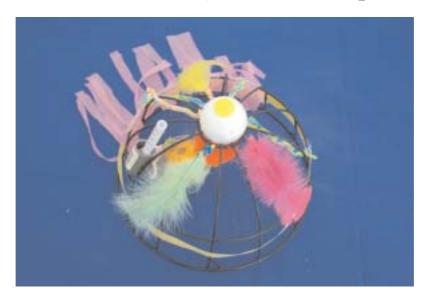

#### 【この生物の調査のため、研究員が開発したツール】

#### ■道具の名前

マナティーかんさつき(中にあるのがマナティー用エサコロン)

#### ■この道具の開発理由

マナティー(または小さなさかな)を研究、調査するために開発しました。

#### ■使い方

いちばん上のぼたんをおすと海の中できょだい化し、マナティーが中のえさにおびきよせられてつかまえる。あなからかんさつする。さんかくのぼたんをおすとドアがあきマナティーが出ていく。

#### ■この道具のすごいところ

こうかがありすぎていちどに5~10ぴきぐらいやってきて中で、なかまわれすることがある。

## ■今後、改良したい点

なし!