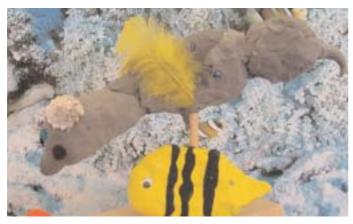

## 【成長過程の記録写真】

# ■こども

**とくちょう** しっぽが長い。アザラシににている。

**身長** 250 cm **体重** 337.5 kg