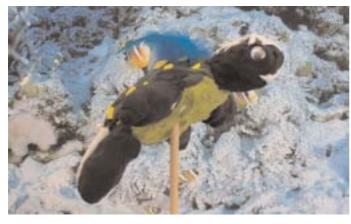

# ■こども

身長100 cm体重130 kg

とくちょう ひれがある 目が顔の横についている。 1 mくらい 頭が黒くて白いすじがある。

# ■おとな

**とくちょう** 子どもよりひふがかたい。 こうらもおとなの方がでかい。 **身長** 400 cm **体重** 401 kg