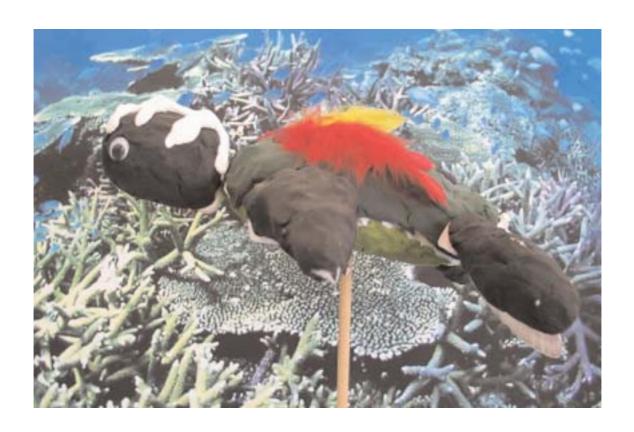

# 【その他】

とくちょう 口がとがっている。 オールのようなひれ。 岩場のすきまに身をひそめている。 体長 1 mくらい。 上下に波打って泳いでいる。 かいそうや魚はあっても食べない。 肺呼吸をしている。 海の底の海草のいっぱいはえた所にすんでいる。 黒くて白いせんがある。