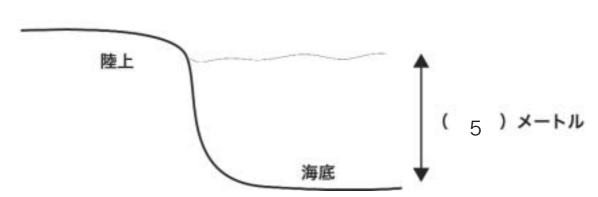

#### マンタ研究チーム

# アーケロン



# 【名前の由来】

カメににていて昔こういう名まえのカメがいたから

## 【ふだん食べているもの】

貝、海草

# 【大好きな食べ物】

ウニ

→なぜ?

うまいから

## 【きらいな食べ物】

アメフラシ

→なぜ?

ぐにょくにょしてるから

# 【天敵】

イタチザメ

→なぜ?

カメのこうらごとたべてしまうから

## 【寿命】

200歳

# 【1日の行動パターン】



#### 【成長過程の記録写真】

# ■こども



身長100 cm体重130 kg

とくちょう ひれがある 目が顔の横についている。 1 mくらい 頭が黒くて白いすじがある。

# ■おとな



**とくちょう** 子どもよりひふがかたい。 こうらもおとなの方がでかい。 **身長** 400 cm **体重** 401 kg

# 【分布域】



#### →なぜ?

まわりに島がなかったから。

## 【生活域】



# **→なぜ?**

海面と底との間がけっこう短かったから。

# 【その他】

とくちょう 口がとがっている。 オールのようなひれ。 岩場のすきまに身をひそめている。 体長 1 mくらい。 上下に波打って泳いでいる。 かいそうや魚はあっても食べない。 肺呼吸をしている。 海の底の海草のいっぱいはえた所にすんでいる。 黒くて白いせんがある。



## 【この生物の調査のため、研究員が開発したツール】



#### ■道具の名前

アーケロン探査機

#### ■この道具の開発理由

海以外にも生息しているのかを研究、調査するために開発しま した。

#### ■使い方

陸や空にアーケロンがいるか調べてアンテナでかんちする。

## ■この道具のすごいところ

陸や空の情報がすぐにアンテナに入ってくる。

## ■今後、改良したい点

特になし。