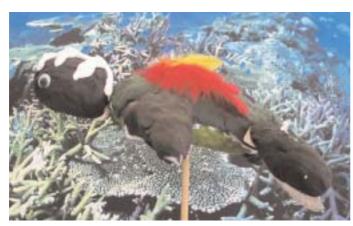

# 【その他】

とくちょう 口がとがっている。 オールのようなひれ。 岩場のすきまに身をひそめている。 体長 1 mくらい。 上下に波打って泳いでいる。 かいそうや魚はあっても食べない。 肺呼吸をしている。 海の底の海草のいっぱいはえた所にすんでいる。 黒くて白いせんがある。