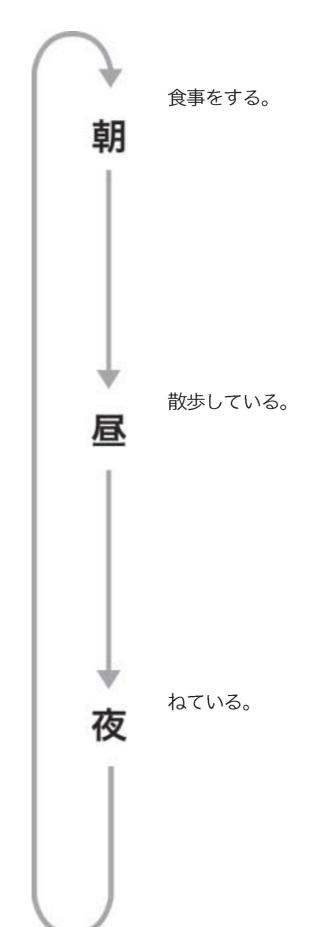

#### マンタ研究チーム

# アーケロン



# 【名前の由来】

カメににていて昔こういう名まえのカメがいたから

## 【ふだん食べているもの】

貝、海草

# 【大好きな食べ物】

ウニ

→なぜ?

うまいから

## 【きらいな食べ物】

アメフラシ

→なぜ?

ぐにょくにょしてるから

# 【天敵】

イタチザメ

→なぜ?

カメのこうらごとたべてしまうから

## 【寿命】

200歳

# 【1日の行動パターン】



#### 【成長過程の記録写真】

# ■こども



身長100 cm体重130 kg

とくちょう ひれがある 目が顔の横についている。 1 mくらい 頭が黒くて白いすじがある。

# ■おとな



**とくちょう** 子どもよりひふがかたい。 こうらもおとなの方がでかい。 **身長** 400 cm **体重** 401 kg

# 【分布域】



#### →なぜ?

まわりに島がなかったから。

## 【生活域】



# **→なぜ?**

海面と底との間がけっこう短かったから。

# 【その他】

とくちょう 口がとがっている。 オールのようなひれ。 岩場のすきまに身をひそめている。 体長 1 mくらい。 上下に波打って泳いでいる。 かいそうや魚はあっても食べない。 肺呼吸をしている。 海の底の海草のいっぱいはえた所にすんでいる。 黒くて白いせんがある。



## 【この生物の調査のため、研究員が開発したツール】



#### ■道具の名前

アーケロン探査機

#### ■この道具の開発理由

海以外にも生息しているのかを研究、調査するために開発しま した。

#### ■使い方

陸や空にアーケロンがいるか調べてアンテナでかんちする。

## ■この道具のすごいところ

陸や空の情報がすぐにアンテナに入ってくる。

## ■今後、改良したい点

特になし。