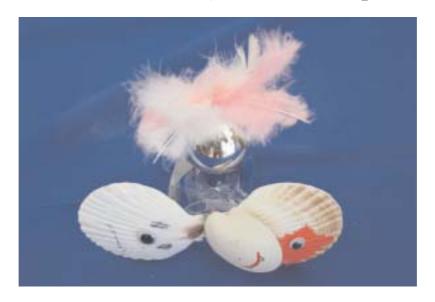

# くらげ 研究チーム

# しっぽなしがめ



# 【名前の由来】

子供はしっぽがないからです。でも大人になると、羽毛のしっぽが でてきます。

# 【ふだん食べているもの】

魚

# 【大好きな食べ物】

クラゲ

→なぜ?

つまみやすい

### 【きらいな食べ物】

子供のコブダイ

→なぜ?

大きいこぶがこわい

# 【天敵】

イソギンチャク

→なぜ?

はりがあって食べられそうだから

#### 【寿命】

30 歳

# 【1日の行動パターン】



#### 【成長過程の記録写真】

# ■こども



**身長** 30 cm **体重** 70 g

**とくちょう** 1.顔がはいいろ 2.シッポがない

# ■おとな



身長80 cm体重100 g

**とくちょう** 1.子は点がないが大人はある 2.顔がはいいろ 3.しっぽがある。

#### 【分布域】



#### →なぜ?

空が寒そうだから、北極近くや南極近くだと思えるから。

#### 【生活域】



#### →なぜ?

中川椋介君がダイビングした時 1 0 メートルくらいでも、映像より明るいので 3 0 メートルくらいでは明るすぎるから。

# 【その他】

息しに水面にでてくる。 頭がほぼ灰色で白い点がある。 流れが速い所でも泳げる。



#### 【この生物の調査のため、研究員が開発したツール】



#### ■道具の名前

# シッポナシガメそうさく隊

#### ■この道具の開発理由

食べ物は何を食べているか?どのぐらいでおとなになるのかを 研究、調査するために開発しました。

#### ■使い方

しらべたい生物にとりつける。

#### ■この道具のすごいところ

一度はなれても、またひっつく。

#### ■今後、改良したい点

なし。