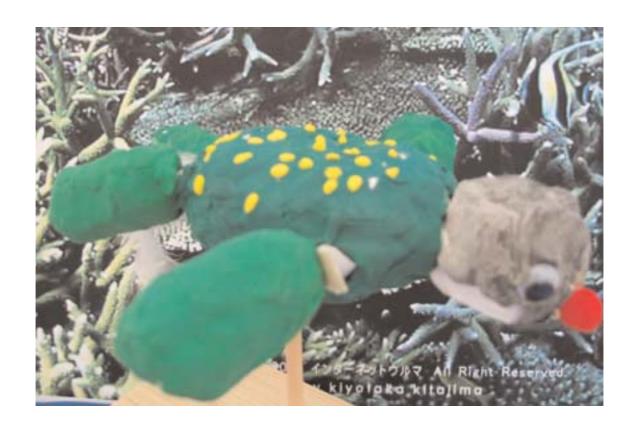

# しっぽなしがめ

# ■こども

**身長** 30 cm **体重** 70 g

**とくちょう** 1.顔がはいいろ 2.シッポがない

# ■おとな

身長80 cm体重100 g

**とくちょう** 1.子は点がないが大人はある 2.顔がはいいろ 3.しっぽがある。