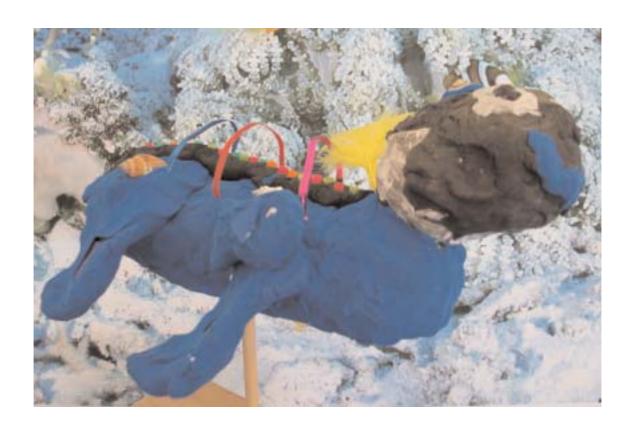

## 【成長過程の記録写真】

## ■こども

**身長** 10 m 体重 1 トン

**とくちょう** 体が青い あさい所を泳いでいる ジャンプする 目もとが黒い。

## ■おとな

**身長** 14 m な 2 トン

**とくちょう** 体が青い あさい所を泳いでいる ジャンプする 目もとが黒い。