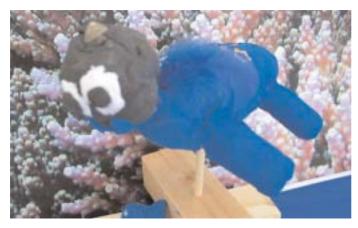

## 【成長過程の記録写真】

## ■こども

**身長** 10 m 体重 1 トン

**とくちょう** 体が青い あさい所を泳いでいる ジャンプする 目もとが黒い。