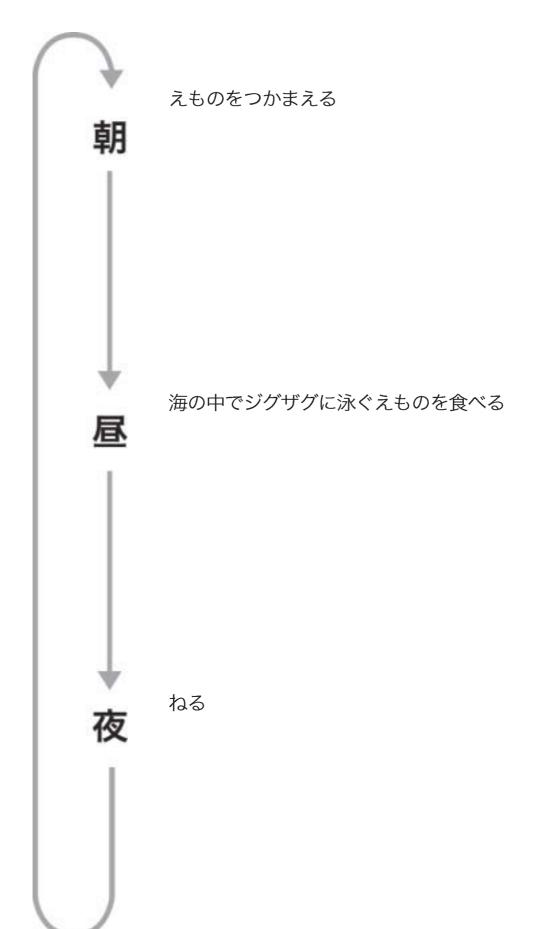

## カニ 研究チーム

# ナンキョクオオアザラシ



## 【名前の由来】

図かんにのっている名前をまぜた。

## 【ふだん食べているもの】

小魚

## 【大好きな食べ物】

小魚

## →なぜ?

ふだんもたべていて大こうぶつそうだから。

## 【きらいな食べ物】

ハリセンボン

#### →なぜ?

口の中にささるから

## 【天敵】

シャチ

### →なぜ?

きょうぼうで食べられるから

## 【寿命】

60~70歳

## 【1日の行動パターン】



## 【成長過程の記録写真】

## ■こども



**身長** 10 m 体重 1 トン

**とくちょう** 体が青い あさい所を泳いでいる ジャンプする 目もとが黒い。

## ■おとな



**身長** 14 m な 2 トン

**とくちょう** 体が青い あさい所を泳いでいる ジャンプする 目もとが黒い。

## 【分布域】



### →なぜ?

雪が地面全体にあるから南極大陸でくらしている

## 【生活域】



**→なぜ?** えいぞうにうつっていたから

# 【その他】





40

#### 【この生物の調査のため、研究員が開発したツール】



#### ■道具の名前

あんてな号(1号き)、たまごそうさく1号

#### ■この道具の開発理由

たまごの大きさといろがちがうものもいるか、なにをたべるか を研究、調査するために開発しました。

### ■使い方

海に入れるとかってにおよいでいって、見つけたら、とりつい たらおしえてくれる(たまごそうさく1号)

## ■この道具のすごいところ

きかいだけで泳いでいく

## ■今後、改良したい点

人がのれたらいいのにな