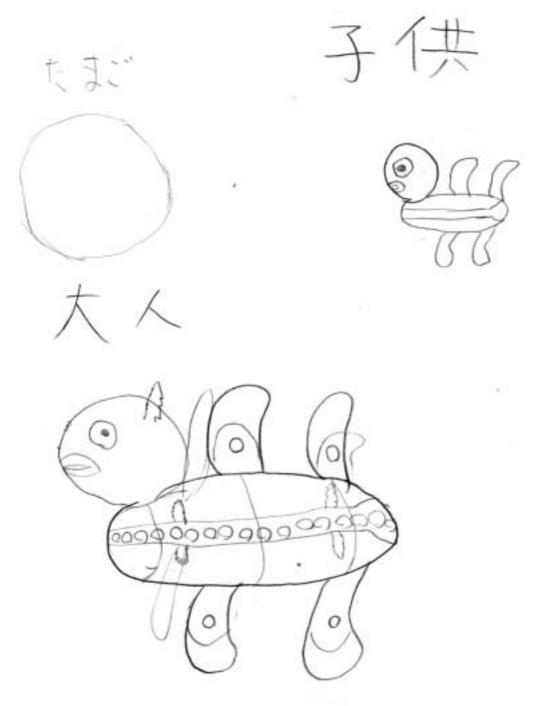

## 【成長過程の記録写真】

## ■こども

**身長** 10 m 体重 1 トン

**とくちょう** 体が青い あさい所を泳いでいる ジャンプする 目もとが黒い。

## ■おとな

**身長** 14 m な 2 トン

**とくちょう** 体が青い あさい所を泳いでいる ジャンプする 目もとが黒い。