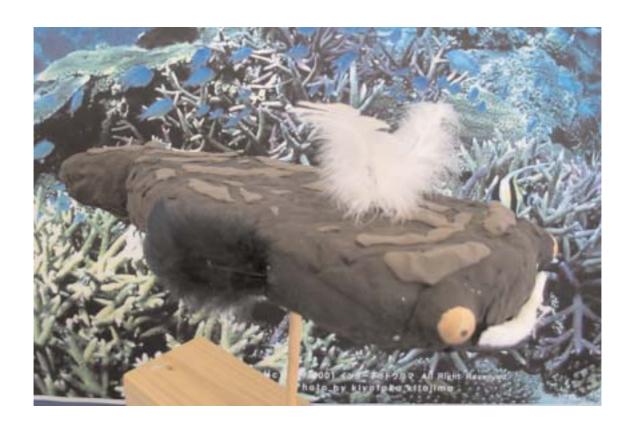

#### 【成長過程の記録写真】

# ■こども

**とくちょう** アジ・サバなど。

身長9m90 cm体重2 トン

# ■おとな

**とくちょう** ふつうのクジラにくらべて大きい。 マグロなどブリなどを食べる。

身長13m40 cm体重5トン