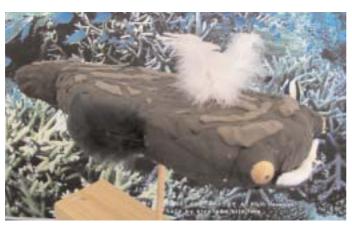

#### 【成長過程の記録写真】

# ■こども

**とくちょう** アジ・サバなど。

身長9m90 cm体重2 トン

# ■おとな

**とくちょう** ふつうのクジラにくらべて大きい。 マグロなどブリなどを食べる。

身長13m40 cm体重5トン