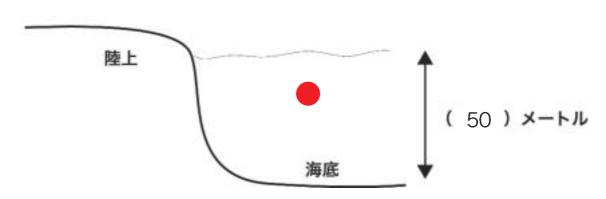

#### イルカメ 研究チーム

# 新種「長くじら」



# 【名前の由来】

大きいし、しおをふいていたから。

# 【ふだん食べているもの】

小ざかな

# 【大好きな食べ物】

小魚

→なぜ?

海にすんでいるから。

### 【きらいな食べ物】

すな

→なぜ?

食べられないから

## 【天敵】

なし

→なぜ?

#### 【寿命】

100歳

# 【1日の行動パターン】



#### 【成長過程の記録写真】

# ■こども



**とくちょう** アジ・サバなど。

身長9m90 cm体重2 トン

# ■おとな



**とくちょう** ふつうのクジラにくらべて大きい。 マグロなどブリなどを食べる。

身長13m40 cm体重5トン

# 【分布域】



**→なぜ?** しまがあるから。

#### 【生活域】



# →**なぜ?** 息をしに水面にかおをだすとき、すぐにかおをだせていたから。

# 【その他】

#### 【この生物の調査のため、研究員が開発したツール】



#### ■道具の名前

長クジラせんようの観察機

#### ■この道具の開発理由

すんでいるふかさを研究、調査するために開発しました。

#### ■使い方

赤い鼻でクジラのにおいをかぎつけてちょう査しにいく。

#### ■この道具のすごいところ

ちょうおんぱでどんな遠くでも帰ってくる。リモコンで映像を 見ることができる。

## ■今後、改良したい点

かみのけがはずれてもつうしんできる機械。