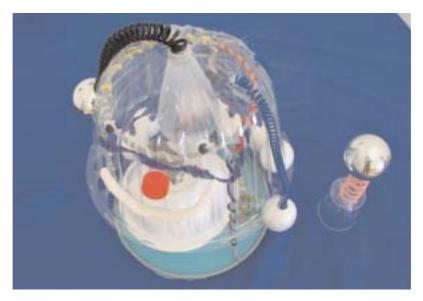

#### 【この生物の調査のため、研究員が開発したツール】

#### ■道具の名前

長クジラせんようの観察機

#### ■この道具の開発理由

すんでいるふかさを研究、調査するために開発しました。

#### ■使い方

赤い鼻でクジラのにおいをかぎつけてちょう査しにいく。

#### ■この道具のすごいところ

ちょうおんぱでどんな遠くでも帰ってくる。リモコンで映像を 見ることができる。